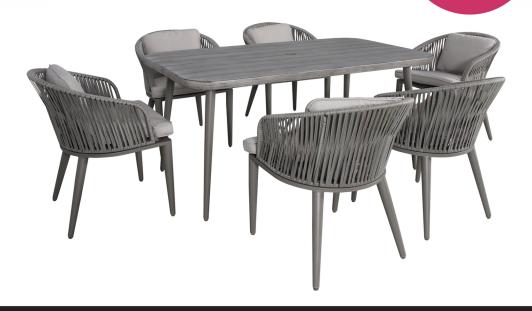

Set the scene for your next outdoor occasion with the Riley 7-piece dining set by Mod. This classic collection includes 6 dining chairs and faux-woodgrain slat top dining table. It's decked out with everything you love about Mid-Century Modern design like tapered legs, rope accents and scoop chairs, but with contemporary benefits like sturdy aluminum frames, covered with a powder coating to extend protection against rust, scratches, and UV harm. The chairs' wrapped rope accents are the true focal point of the set. Adding comfort to style, the chairs have thick, plush cushions and back pillows that are quick-drying and maintain their shape even if they're left out in the rain. Made with all-weather materials, this set will be the focal point for friendly weekday get-togethers and sun-soaked family weekends for years to come.

## **Features**

- 7-piece dining set from the Riley Collection
- Set includes six cushioned dining chairs and a slat top table
- 63 in. x 35 in. dining table with slat top, complete with 2 in. hole for umbrella (umbrella not included)
- All-weather construction using outdoor-grade materials resistant to rust, water, and UV harm
- Plush seat cushions dry quickly and maintain their shape
- Low-maintenance and easy to clean
- 1-year limited warranty
- Chair dimensions: 24" D x 24" W x 31" H
- Table dimensions: 35" D x 63" W x 29" H